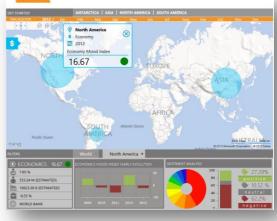

#### Personal BI

Excel Apps

Power View

NOSE -

Estudio de ventas por categoria