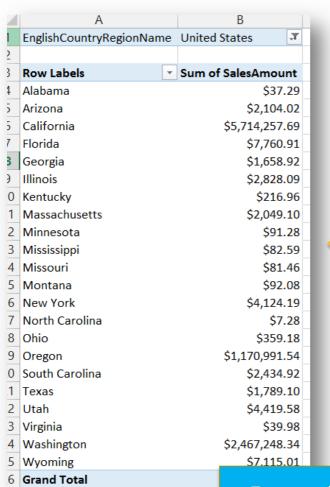

exciting     |
|          | 5       |              |
| Positive |         | great        |
| Positive | 4       | good         |
| Positive | 3       | rocks        |
| Positive | 2       | cool         |
| Positive | 1       | :)           |
| Neutral  | 0       |              |
| Negative | -1      | :(           |
| Negative | -2      | poor         |
| Negative | -3      | bad          |
| Negative | -4      | criticized   |
| Negative | -5      | attacked     |
| Negative | -6      | humiliated   |
| Negative | -7      | sucks        |
| Negative | -8      | terrible     |
| Negative | -9      | horrible     |
| Negative | -10     | worthless    |
| <b>.</b> |         |              |





Looking at some Twitter Sentiment

# DEMO (TWITTER ANALYTICS)





## **GeoSpatial Analysis**





10

Extract hidden patterns and trends



## Types of Visualization (I)

#### Corporate BI

Reporting Services



Custom Corporative Visualization





## Types of Visualization (II)

#### Personal BI

Excel Apps



Power View

NOSE -





Estudio de ventas por categoria



## Types of Visualization (III)

#### Team BI

- Power BI in Office 365
  - Q&A







Geo Analysis with Social Networks

DEMO (TOYOTA)





### AND THE SPECIAL DEMO...





## 4 Key elements in a sucessful 3\*\*\* Michelin Restaurant

- Strong personality
- Delicious raw material
- Motivated working team
- Best location









Picking up the best location for our restaurant

## DEMO





#### **VIDEO**

Looking at some Twitter Sentiment





THANK YOU...

@FERNANSQL