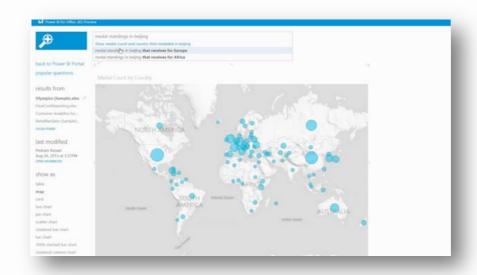

#### Team BI

- Power BI in Office 365
  - Q&A

Geo Analysis with Social Networks

DEMO (TOYOTA)